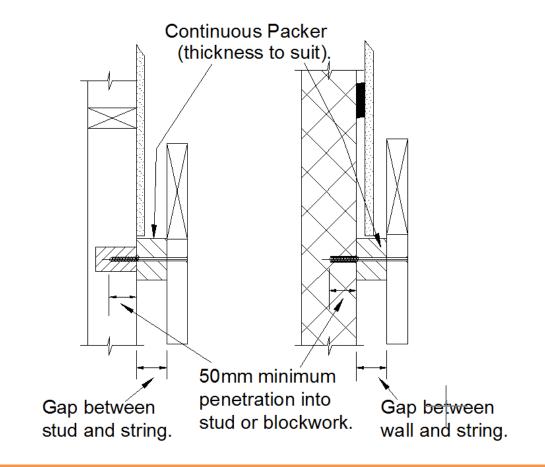

#### **Clearances:**

- A stair will be specified with tolerances to enable flexibility to get the assembled stair into position.
- Maximum = 40 mm clearance.
- Any clearance must be packed out using timber packers before fixings are installed.

#### Wall String Fixings:

- Structural Screws- CE marked to EN14592.
- Nominal diameter of 5 mm (10 gauge).
- Self drilling or Pilot holes prepared.
- Length of screw: to achieve a MINIMUM penetration of 50 mm into the wall.
- Masonry Walls: Use appropriate screws with 50 mm long wall plugs

### A CONTINUOUS PACKER must be used between the string and the wall to fix through and to fill any clearance gap.